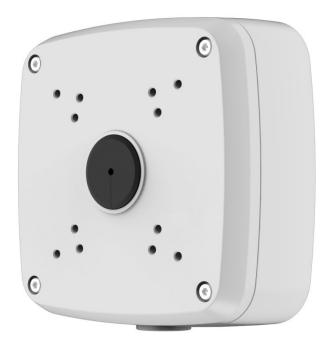

#### Junction Box

#### **Features**

• Material: Aluminum

• Junction Box

• Neat & Integrated design