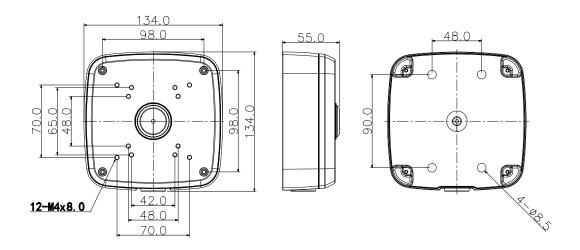

## **Specifications**

| Model                 | DH-PFA121                                                      |
|-----------------------|----------------------------------------------------------------|
| General               |                                                                |
| Material              | Aluminum                                                       |
| Dimension (W x D x H) | 134mm x 134mm x 55mm                                           |
| Pipe Thread           | N/A                                                            |
| Operating Temperature | -40°C ~60°C                                                    |
| Humidity              | 0~90% RH                                                       |
| Load Bearing          | 3Kg                                                            |
| Weight                | 0.5Kg                                                          |
| Applicable Model      | CA-FW[I], HAC-HFW[E], HAC-HDW[M], IPC-HFW[E], PFB120W, PFB121W |

#### **Dimensions (mm)**